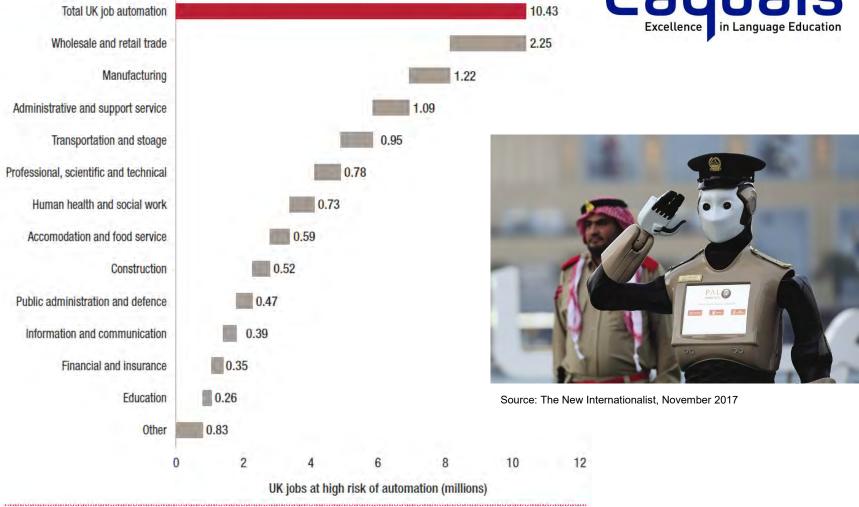

## Disruption

Source: CNBC, accessed November 2017

Data from April 2017

Sources: ONS; PIAAC data; PwC analysis

Taken from Price Waterhouse Cooper report <u>www.pwc.co.uk/economics</u> - Will Robots Steal Our Jobs? , 2017

Figure 4.3 - Potential jobs at high risk of automation by UK industry sector