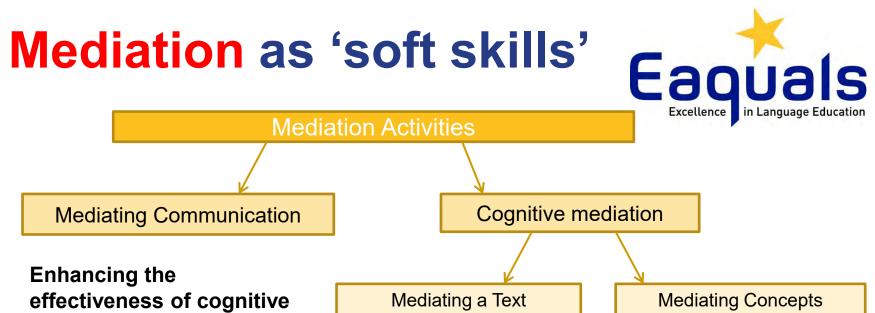

ion activities > Page 175





## II. Activating 'soft' communication skills for professional success

### Top 10 skills

#### in 2020

- 1. Complex Problem Solving
- 2. Critical Thinking
- 3. Creativity
- People Management
- 5. Coordinating with Others
- 6. Emotional Intelligence
- 7. Judgment and Decision Making
- 8. Service Orientation
- 9. Negotiation
- 10. Cognitive Flexibility

#### in 2015

- 1. Complex Problem Solving
- 2. Coordinating with Others
- 3. People Management
- 4. Critical Thinking
- 5. Negotiation
- 6. Quality Control
- 7. Service Orientation
- 8. Judgment and Decision Making
- 9. Active Listening
- 10. Creativity







## The '21<sup>st</sup> Century Skills' movement



#### P21 Framework for 21st Century Learning

21st Century Student Outcomes and Support Systems





#### mediation by:

- creating a positive atmosphere
- showing cultural awareness
- facilitating collaborative interaction



Relaying / summarising / synthesising information from spoken or written sources (including translation).

Sources include:

- listening material
- reading material
- class discussions / conversations
- data, graphs, statistics
- visuals, diagrams, pictures

Collaborating with others in order to come to a decision or solve a problem.

Includes:

- aiding the development of ideas
- asking questions to stimulate reasoning
- inviting/giving contributions and reactions
- asking for/giving clarification
- making and responding to suggestions

## Mediation as 'soft skills'



#### **Mediation Strategies**

Aiding access to information and ideas by:

- Linking to previou