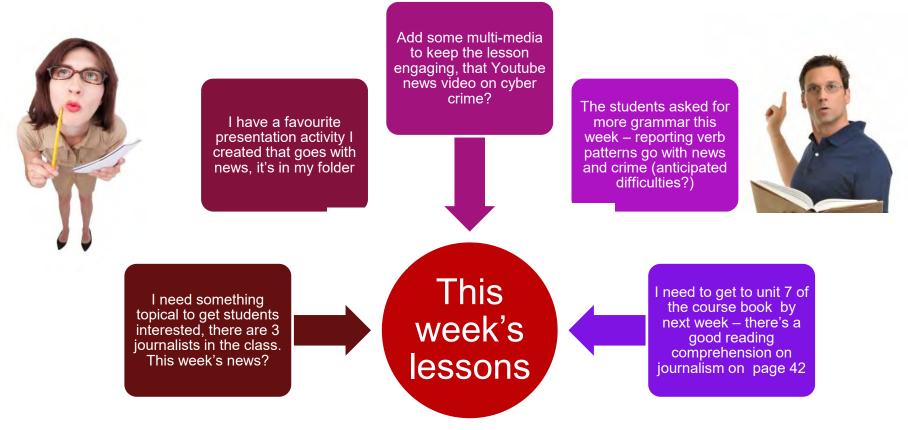

## Activity (10 minutes):

Look at our fictional teacher's thoughts on handout 1

Help her/him to formulate some communicative lesson aims, selecting and adapting from the given B2 syllabus of communicative tasks based on *can do* statements

- What effect might looking at the communicative can do statements have on the lesson focus?
- What could help the teacher work in the opposite direction ftom communicative aims to content?
- What else might a teacher do with these communicative aims apart from writing them on the board?