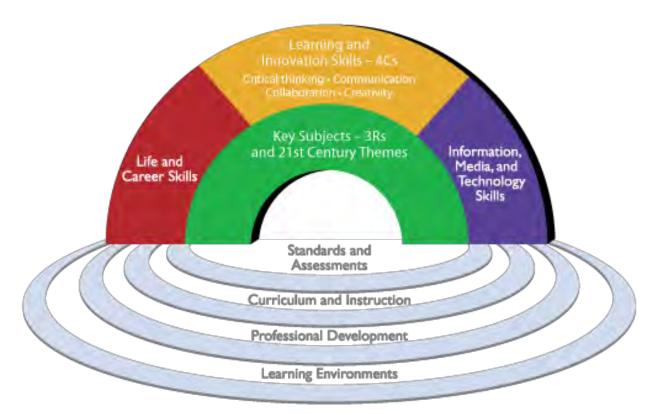

ation activities > Page 175





## II. Activating 'soft' communication skills for professional success

### Top 10 skills

#### in 2020

- 1. Complex Problem Solving
- 2. Critical Thinking
- 3. Creativity
- People Management
- 5. Coordinating with Others
- 6. Emotional Intelligence
- 7. Judgment and Decision Making
- 8. Service Orientation
- 9. Negotiation
- 10. Cognitive Flexibility

#### in 2015

- 1. Complex Problem Solving
- 2. Coordinating with Others
- 3. People Management
- 4. Critical Thinking
- 5. Negotiation
- 6. Quality Control
- 7. Service Orientation
- 8. Judgment and Decision Making
- 9. Active Listening
- 10. Creativity







## The '21<sup>st</sup> Century Skills' movement



#### P21 Framework for 21st Century Learning

21st Century Student Outcomes and Support Systems





#### mediation by:

- creating a positive atmosphere
- showing cultural awareness
- facilitating collaborative interaction



Relaying / summarising / synthesising information from spoken or written sources (including translation).

Sources include:

- listening material
- reading material
- class discussions / conversations
- data, graphs, statistics
- visuals, diagrams, pictures

Collaborating with others in order to come to a decision or solve a problem.

Includes:

- aiding the development of ideas
- asking questions to stimulate reasoning
- inviting/giving contributions and reactions
- asking for/giving clarification
- making and responding to suggestions

## Mediation as 'soft skills'



#### **Mediation Strategies**

Aiding access to information and ideas by:

- Linking to previ