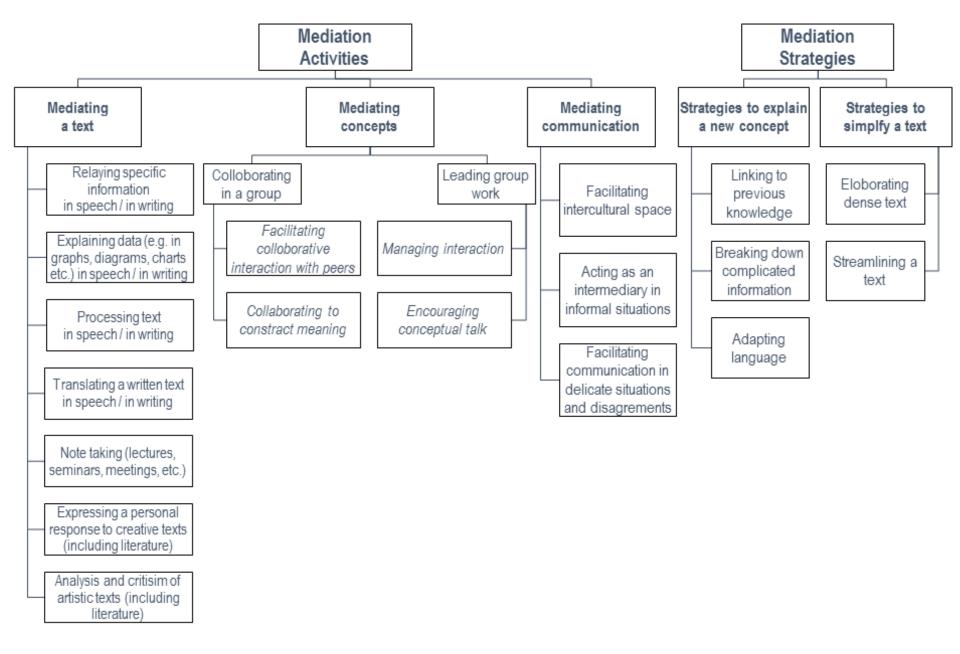

ly<br>articulated (in Language A).                                                     | on the radio or TV, from a<br>passer-by such as<br>travel/route information,<br>instructions from a friend over<br>the phone on how to get to a<br>party                         | instructions at airports,<br>stations and on planes, buses<br>and trains or on how to use<br>simple equipment such as a<br>hotel safe; directions on how<br>to get from X to Y, a travel<br>itinerary |              | academic regulations,<br>policies/procedures,<br>course/assignment<br>requirements given by a<br>professor/teacher;<br>instructions given on how to<br>use simple research tools to |  |  |  |

Appendix 6 – Examples of use in different domains for descriptors of online interaction and mediation activities > Page 175





## II. Activating 'soft' communication skills for professional success

### Top 10 skills

#### in 2020

- 1. Complex Problem Solving
- 2. Critical Thinking
- 3. Creativity
- People Management
- 5. Coordinating with Others
- 6. Emotional Intelligence
- 7. Judgment and Decision Making
- 8. Service Orientation
- 9. Negotiation
- 10. Cognitive Flexibility

#### in 2015

- 1. Complex Problem Solving
- 2. Coordinating with Others
- 3. People Management
- 4. Critical Thinking
- 5. Negotiation
- 6. Quality Control
- 7. Service Orientation
- 8. Judgment and Decision Making
- 9. Active Listening
- 10. Creativity







## The '21<sup>st</sup> Century Skills' movement



#### P21 Framework for 21st Century Learning

21st Century Student Outcomes and Support Systems





#### mediation by:

- cre