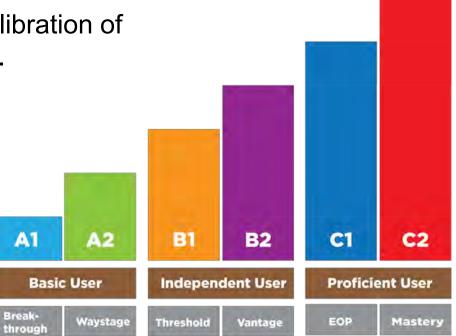

## What is the CEFR?

- A descriptive scheme and common scale of linguistic and communicative competences.
- Scales based on statistical calibration of individual 'can do' descriptors.
- Applicable across different languages.
- Policy instrument widely used for visa and university language requirements.

## A global benchmark

- The Common European Framework of Reference has been recognised worldwide as a benchmark for describing and profiling language and communicative ability
- Its is available in more than 40 languages, including sign language

### **Progress**

The CEFR Common Reference Levels

Takala (2010b) in North (2017) The CEFR in Practice