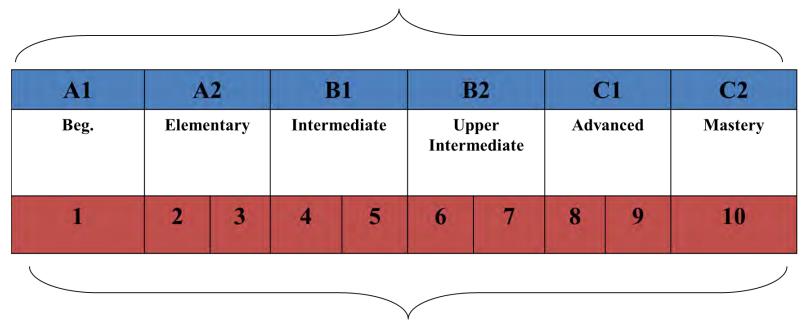

## Pedagogic example (Eurocentres)

**CEFR** levels used for course organisation

Numbered levels used for accurately assessing proficiency

### **Progress**

The CEFR Common Reference Levels

Takala (2010b) in North (2017) The CEFR in Practice